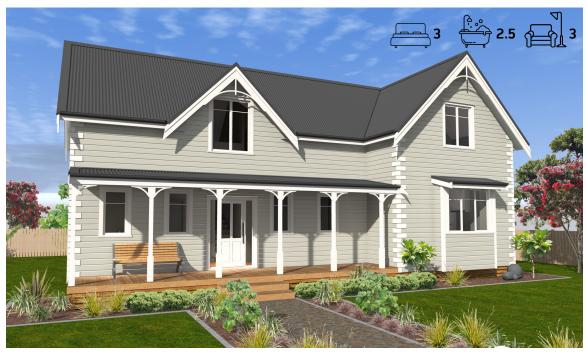

## The Balmoral Design Plan

An elegant 180m2 home with 22m2 of verandah, Open Plan Living, Separate Family Room with additional living space upstairs, 3 Generous Bedrooms - including a large master Suite, 2.5 Bathrooms

Suiting a variety of landscapes, The Balmoral home is classically beautiful with brick quoins, decorative gables, and classic simple fretwork.

The footprint is perfect for smaller sections, yet you will find this home to be extremely spacious. Generous with 3 good sized bedrooms across two floors and three living areas, this home has plenty of space for everyone.