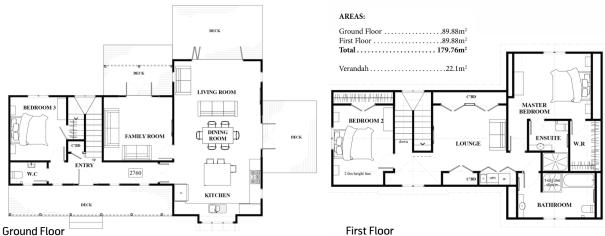

## The Balmoral Design Plan

An elegant 180m2 home with 22m2 of verandah, Open Plan Living, Separate Family Room with additional living space upstairs, 3 Generous Bedrooms - including a large master Suite, 2.5 Bathrooms

## The Balmoral Design Plan

All our designs are completely customisable so if you'd like to widen or lengthen this design, flip it sideways, or change the layout - anything is possible to suit the needs of your family or property.